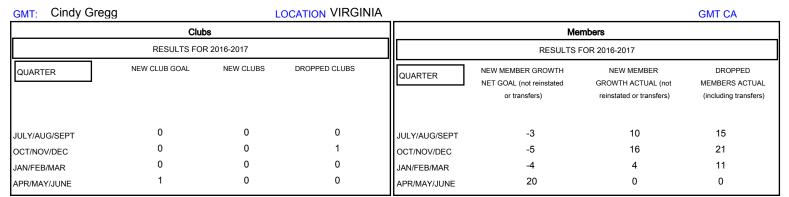

## MONTHLY MEMBERSHIP PROGRESS REPORT

District 24 F

Results as of: 1/31/2017







| DROPPED CLUBS: 1  DROPPED MEMBERS |         | 16 CLUBS OF 36 ADDED 1 OR MORE NEW MEMBERS | GENDER DISTRIE  MALE  FEMALE    | 550 (69.62%)<br>240 (30.38%) |     |
|-----------------------------------|---------|--------------------------------------------|---------------------------------|------------------------------|-----|
| DECEASED                          | 7       | CLICK HERE FOR CUMULATIVE                  | TOTAL FAMILY UNIT MEMBERS       |                              | 150 |
| CLUB CANCELLED OTHER              | 5<br>35 | MEMBERSHIP DATA                            | FAMILY MEMBERS PAYING HALF DUES |                              | 76  |
| TOTAL                             | 47      |                                            | 2020                            |