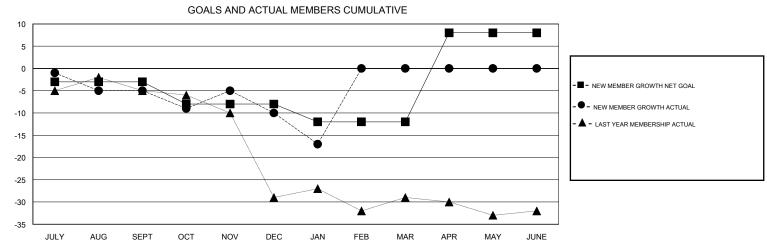

## MONTHLY MEMBERSHIP PROGRESS REPORT

District 24 F

Results as of: 1/31/2017







| DROPPED CLUBS: 1  DROPPED MEMBERS |         | 16 CLUBS OF 36 ADDED 1 OR MORE NEW MEMBERS | GENDER DISTRIE  MALE  FEMALE    | 550 (69.62%)<br>240 (30.38%) |     |
|-----------------------------------|---------|--------------------------------------------|---------------------------------|------------------------------|-----|
| DECEASED                          | 7       | CLICK HERE FOR CUMULATIVE                  | TOTAL FAMILY UNIT MEMBERS       |                              | 150 |
| CLUB CANCELLED OTHER              | 5<br>35 | MEMBERSHIP DATA                            | FAMILY MEMBERS PAYING HALF DUES |                              | 76  |
| TOTAL                             | 47      |                                            | 2020                            |